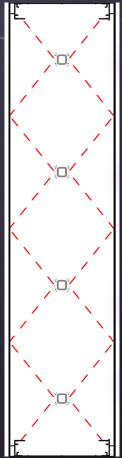

#### **D/F Side View**

# 12" on center distance and 155 degree angle allows for uniform light distribution throughout the sign surface.

#### <u>Simplicity</u>

Allanson's powerful 3 watt Storm Tight #ACLW-CW-3W led module can be attached to both sides of 1"x1" square aluminum tube frame and spaced 12" on center for double face applications. 3 watt module can be attached directly to backer for single face applications.