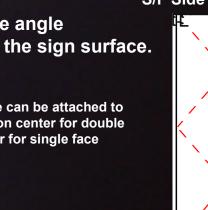

# 12" on center distance and 155 degree angle allows for uniform light distribution throughout the sign surface.

#### <u>Simplicity</u>

Allanson's powerful 3 watt Storm Tight #ACLW-CW-3W led module can be attached to both sides of 1"x1" square aluminum tube frame and spaced 12" on center for double face applications. 3 watt module can be attached directly to backer for single face applications.