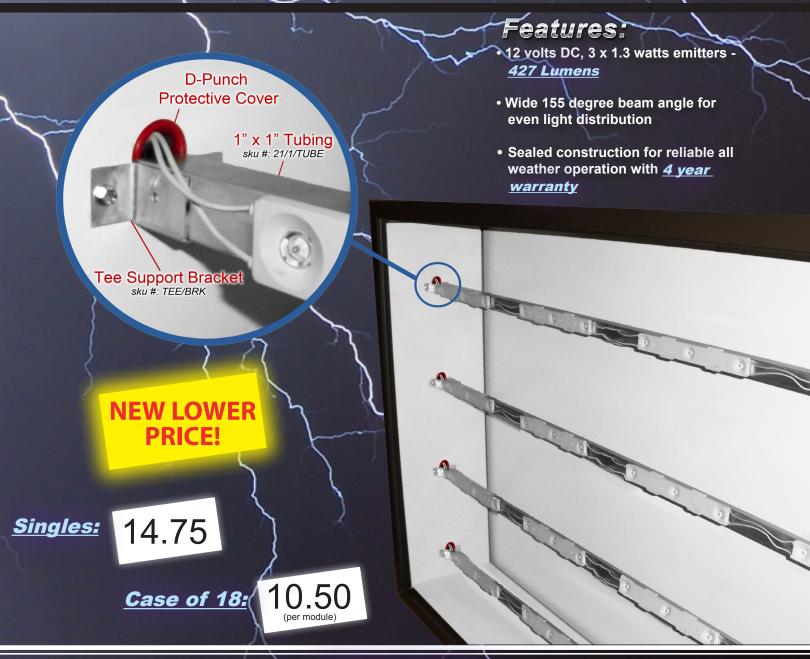

# Allanson StormTight ACLW-CW-3W LED Module

#### <u>Simplicity</u>

Allanson's powerful 3 watt Storm Tight #ACLW-CW-3W led module can be attached to both sides of 1"x1" square aluminum tube frame and spaced 12" on center for double face applications. 3 watt module can be attached directly to backer for single face applications.

#### <u>Retro Double Face Sign</u>

Remove existing high output lamps and sockets. Use existing D-punch holes to run new led wires. Remove lamps, and cut to size 1"x1" square aluminum tube frame and fasten in front of existing D-Punch hole using a Tee Support Bracket. Attach led's to both sides of 1"x1" square tubing. Snake wires thru existing raceways and make connection to power supply.

#### <u>New Double Face Sign</u>

Instructions are the same as Retro, other than the fabricator must drill or punch a hole large enough for 2 wires to run into a new un-punched raceway.

#### Retro or New Double Face Sign

Space and attach the 3 watt Storm Tight LED's 12" on center to backer of sign.

Bushings are recommended to be used with holes in raceways to prevent wire chafing.

Prices are valid as of 06/29/2017. Prices are subject to change without notice.