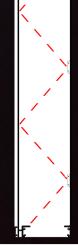

#### S/F Side View

#### <u>Simplicity</u>

Allanson's powerful 3 watt Storm Tight #ACLW-CW-3W led module can be attached to both sides of 1"x1" square aluminum tube frame and spaced 12" on center for double face applications. 3 watt module can be attached directly to backer for single face applications.