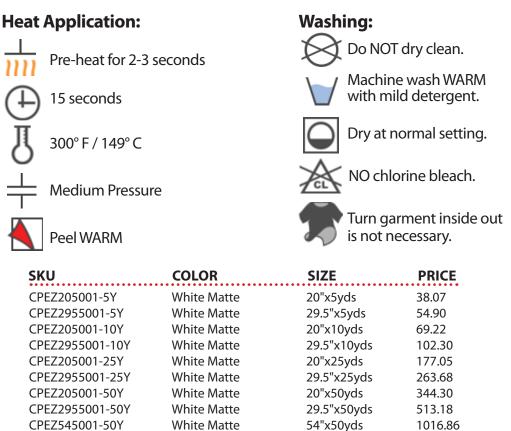

#### **Specifications:**

#### Adheres to:

- PU Composition
- 100% Cotton 100% Polyester
- Polyester backingSemi-Gloss finish
  - Poly / Cotton blends
- 3.1 Mil
- Recommended 45° blade
- Layering NOT recommended
- Required Mask: TTD Easy Mask